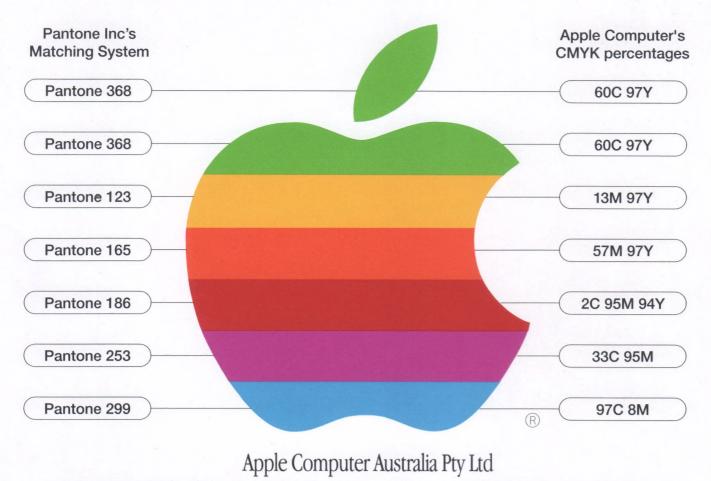

## Apple Logo Colour Reference Guide

## Apple Logo Colour Reference Guide

16 Rodborough Road, Frenchs Forest, NSW, 2086. Telephone: (02) 9452 8000 Fax: (02) 9452 8160

Apple Logo Identity Guide

Apple Computer Australia Pty Ltd